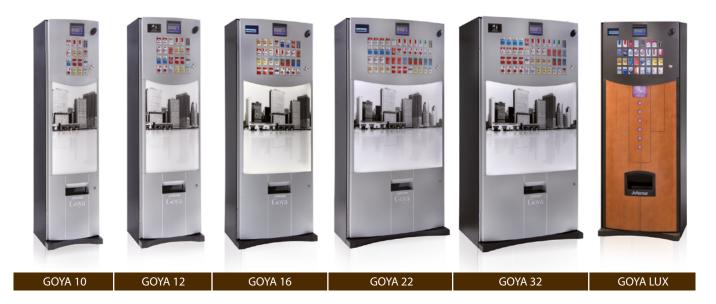

## Goya An elegant and functional range

The Goya range stands out for the elegance of its shape and its wonderful finishing, that allows its integration in any environment. As well as optimised capacity and volume, this range features a double security door, vandal-proof lock and a fluid-proof keyboard. Thanks to an external key access, changing the product decals has never been that easy. Available in different configurations depending on the number of selections, capacity and channels, this range is highly configurable in order to better fit your business.

| GOYA MODEL              | 10                   | 12                | 12/16 | 16                | 16/22 | 22                | 22/31 | 32                | 32/41 | LUX 16            | LUX 16/22 |
|-------------------------|----------------------|-------------------|-------|-------------------|-------|-------------------|-------|-------------------|-------|-------------------|-----------|
| Selections              | 16                   | 24                | 24    | 32                | 32    | 48                | 48    | 48                | 48    | 32                | 32        |
| Complete/split channels | 10                   | 12                | 8/8   | 16                | 10/12 | 22                | 13/18 | 32                | 23/18 | 16                | 10/12     |
| Capacity (packages)     | 306                  | 470               | 454   | 626               | 602   | 860               | 824   | 1.210             | 1.174 | 626               | 602       |
| Size (mm)               | 1.600 x 364<br>x 405 | 1.600 x 478 x 415 |       | 1.600 x 600 x 425 |       | 1.600 x 785 x 435 |       | 1.600 x 785 x 585 |       | 1.600 x 600 x 425 |           |
| Weight (kg)             | 80                   | 103               | 107   | 120               | 126   | 146               | 166   | 183               | 199   | 126               | 146       |
| Rated power             | 30W                  | 30W               | 40W   | 40W               | 40W   | 40W               | 40W   | 40W               | 40W   | 40W               | 40W       |
| CAPACITY DIAGRAM        |                      |                   |       |                   |       |                   |       |                   |       |                   |           |