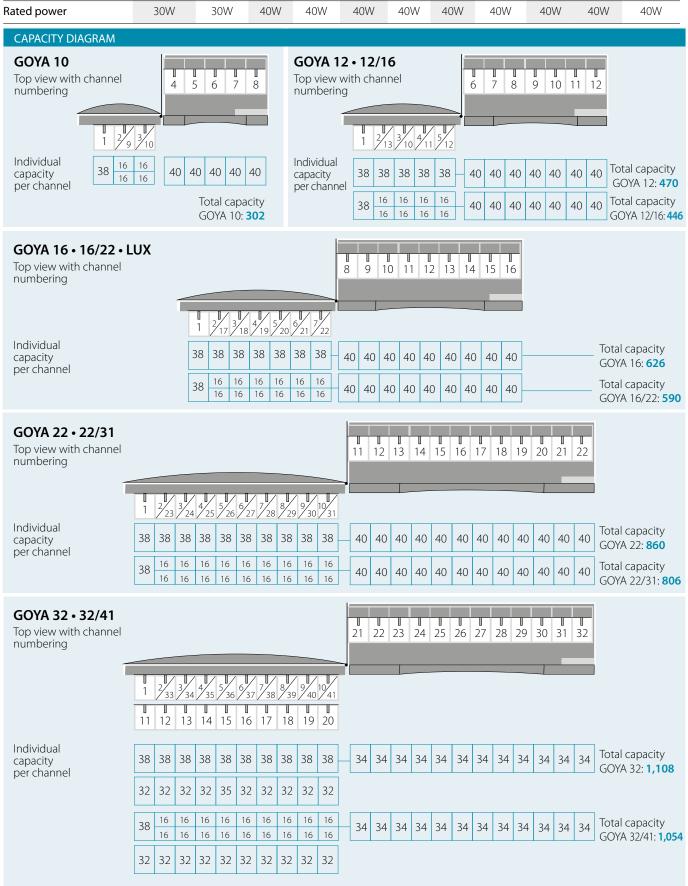

| GOYA MODEL              | 10                   | 12                | 12/16 | 16                | 16/22 | 22                | 22/31 | 32                | 32/41 | LUX 16            | LUX 16/22 |
|-------------------------|----------------------|-------------------|-------|-------------------|-------|-------------------|-------|-------------------|-------|-------------------|-----------|
| Selections              | 16                   | 24                | 24    | 32                | 32    | 48                | 48    | 48                | 48    | 32                | 32        |
| Complete/split channels | 10                   | 12                | 8/8   | 16                | 10/12 | 22                | 13/18 | 32                | 23/18 | 16                | 10/12     |
| Capacity (packages)     | 306                  | 470               | 454   | 626               | 602   | 860               | 824   | 1.210             | 1.174 | 626               | 602       |
| Size (mm)               | 1.600 x 364<br>x 405 | 1.600 x 478 x 415 |       | 1.600 x 600 x 425 |       | 1.600 x 785 x 435 |       | 1.600 x 785 x 585 |       | 1.600 x 600 x 425 |           |
| Weight (kg)             | 80                   | 103               | 107   | 120               | 126   | 146               | 166   | 183               | 199   | 126               | 146       |
| Rated power             | 30W                  | 30W               | 40W   | 40W               | 40W   | 40W               | 40W   | 40W               | 40W   | 40W               | 40W       |
| CAPACITY DIAGRAM        |                      |                   |       |                   |       |                   |       |                   |       |                   |           |