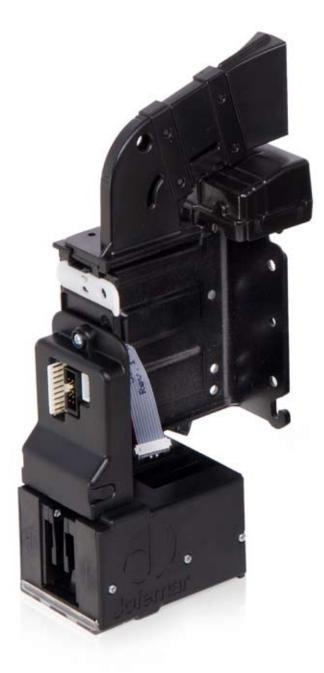

## TECHNOLOGICAL INNOVATION • RELIABILITY • 100% JOFEMAR TECHNOLOGY

The Jofemar 5 ways coin return offers maximum reliability in the guidance of coins to their final destination. It is compatible with both CCTalk and Parallel protocols, and it has all the necessary accessories for its perfect mechanical installation. It features a coin guidance module in the entrance and an optional recovery engine, so it may be used in recreational machines and in other applications that require separating coins according to their value.

## FEATURES

- Five different output tracks.
- CCTalk and Parallel protocols. It has dual operation, so the same coin return device can operate in both protocols.

## STRUCTURE

• It is mechanically compatible with most of the machines on the market.