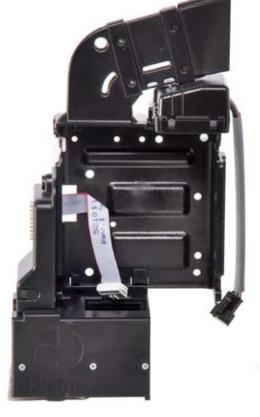

## TECHNOLOGICAL INNOVATION • RELIABILITY • 100% JOFEMAR TECHNOLOGY

The Jofemar 5 ways coin return offers maximum reliability in the guidance of coins to their final destination. It is compatible with both CCTalk and Parallel protocols, and it has all the necessary accessories for its perfect mechanical installation. It features a coin guidance module in the entrance and an optional recovery engine, so it may be used in recreational machines and in other applications that require separating coins according to their value.

## FEATURES

- Five different output tracks.
- CCTalk and Parallel protocols. It has dual operation, so the same coin return device can operate in both protocols.

## STRUCTURE

• It is mechanically compatible with most of the machines on the market.