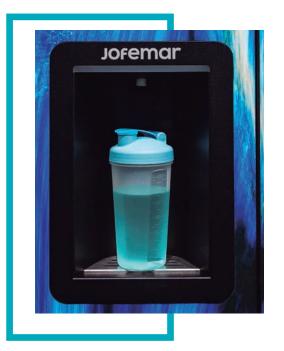

- Keyboard with 18 physical keys, with global LED lighting and labels of 56x36 mm, allowing high visibility in any environment.
- Environmentally friendly design. The end customer provides their reusable opaque or translucent container of up to 0.5 liters and 266 mm in height, reducing generated waste.
- Product delivery area with removable stainless steel base and LED lighting available in red, green, or blue, allowing clear and attractive visibility of the dispensing process.
- Customizable front, adapting the design to the customer's needs.