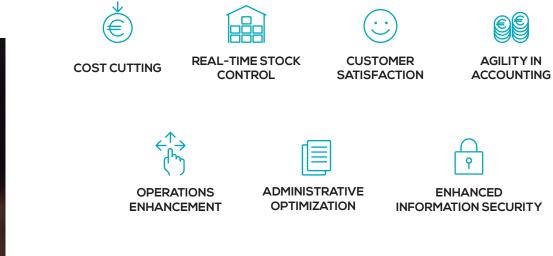

## TELEMETRY

Our Jofemar electronic system **J-LINK** offers a wide range of functionalities to all our machines. One of them is the ability to use J-SUITE, our comprehensive and unified solution for machine management that allows you full control of the machine from anywhere in the world.

### **ADVANTAGES**

- Compatibility with all Jofemar machines. You can use J-SUITE with all our products. Total stock control.
- Sending of technical and administrative alerts.
- Remote control of the machines from your computer, tablet, or mobile phone.
- Compatible with other payment systems.
- Option to have a closed-loop card reader.
- Compatible with non-Jofemar machines through standard protocols.
- Maximum data storage security.
- Automatic daily data backups.
- Full availability at any time.
- Access to sales statistics.