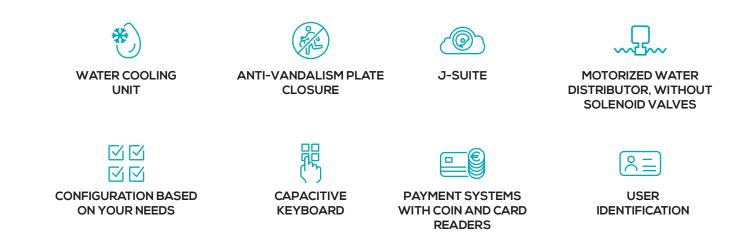

## **FEATURES**

- Low consumption water cooling unit, which allows dispensing water and soluble drinks at low temperatures.
- High adaptability in the selection of peripherals, thanks to the presence of 2 EVA-sized slots on the front of the machine.
- Photocells for detecting translucent or opaque containers: This system prevents product dispensing if the container is not correctly positioned or if the container is removed during the process.
- Possibility to mix several soluble products in the same dispensing, creating personalized recipes.
- Direct water output to the glass without passing through the mixers.
- Option for vending mode, with payment systems or dispensing, with type of identification.
- Water boiler that improves self-cleaning tasks.
- Articulated waste buoy, which allows better operation of removal and cleaning.
- Improved accessibility to the waste area to facilitate removal and cleaning.
- Filtered water to provide excellent product quality thanks to its BRITA filter.
- Configurable drink dispensing volume and dose.
- Dispensing of non-hygroscopic products.

- Keyboard with 18 physical keys, with global LED lighting and labels of 56x36 mm, allowing high visibility in any environment.
- Environmentally friendly design. The end customer provides their reusable opaque or translucent container of up to 0.5 liters and 266 mm in height, reducing generated waste.
- Product delivery area with removable stainless steel base and LED lighting available in red, green, or blue, allowing clear and attractive visibility of the dispensing process.
- Customizable front, adapting the design to the customer's needs.

## **OPTIONS**

- Self-feeding water kit with bottle, which allows not depending on a water mains connection.
- Drain bypass kit, which simplifies maintenance tasks.
- The BRITA water filter that achieves high water quality. Jofemar payment systems (BT11, JF8, bank card reader) and user validation reader (J-140) or barcode reader.
- Possibility to control up to four additional Jofemar satellite machines.
- This provides an integrated and complete solution for cold soluble drinks and other products.
- Customize the image of the DELTA 66 with your brand identity.

## PROGRAMMING

- Data extraction option with J-SUITE via J-LINK.
- Display with the ability to program the size of texts and images.
- Modification of prices, product doses in recipes, and many other options from the machine itself or from a USB flash drive.
- Possibility to assign multiple products to the same recipe, achieving personalized flavors.
- Extraction of accountancies and telemetry via DEX connector on the machine or, optionally, online using J-SUITE.
- Quick and easy updates using the USB port located behind the control module with integrated display.